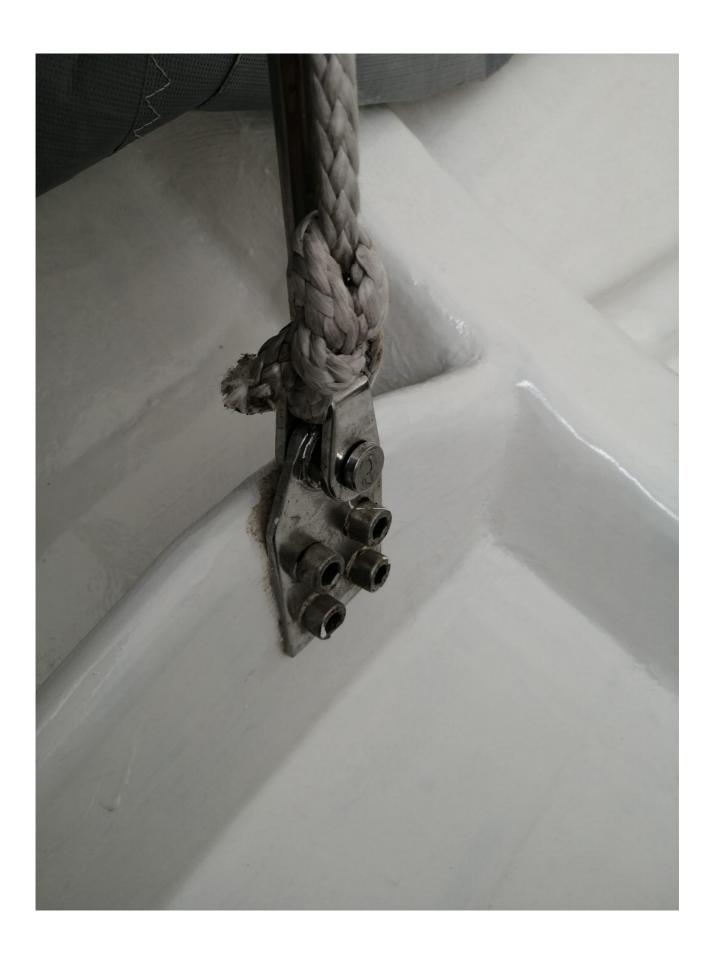

- · Liferaft Plastimo revised 2024.
- First aid kit for Cat. A races. (to review)
- Survival container with all required items (flares, blanket, seamark dyer, etc).
- Emergency VHF antenna.

## Sails

- Solent R&L 2024
- Mainsail Quantum 2017
- Storm sail 2017
- Gennaker All Purpose 2016
- Spi Medium Quantum 2017
- Spi Maxi Deporter 2017
- Code 5 Delta 2016
- Solent Evolution 2017 (for transfers).

## Rigging

- Mast 2017
- Rigging 2017
- Boom 2019 (new boom with 3rd reef hole).

#### Other

• New engine Mercury 3.5hp with long shaft (2023)



Exterior picture from 2021, anti-fouling gone on the appendages. The hull still holds pretty well.





















Gyropilot installation.



Battery installation (cover has been removed for the picture).





All fittings in good state:











Keel bolts.