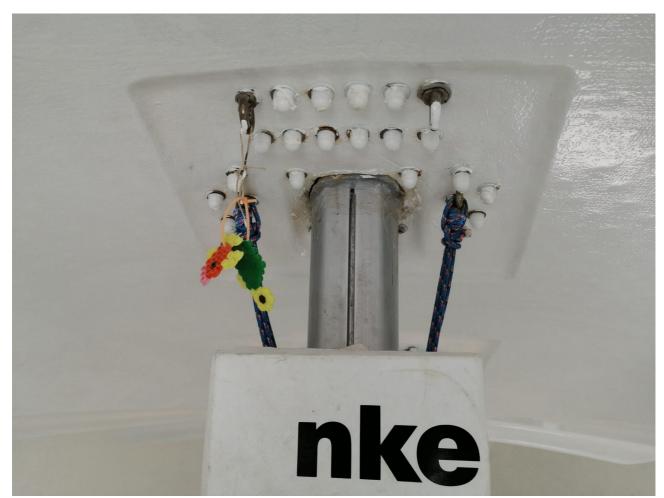

#### **Electronics**

- Autopilot NKE Gyropilot 2.
- Spare Autopilot Raymarine (installed and ready to connect if main autopilot fails).
- NKE Log / sounder interface
- NKE Gyropilot remote control
- GPS Garmin 158i 2019
- Fixed VHF 2017
- AIS Watchmate 2019
- BLU radio.

#### Other

• New engine Mercury 3.5hp with long shaft (2023)

Exterior picture from 2021, anti-fouling gone on the appendages. The hull still holds pretty well.

Gyropilot installation.

Battery installation (cover has been removed for the picture).