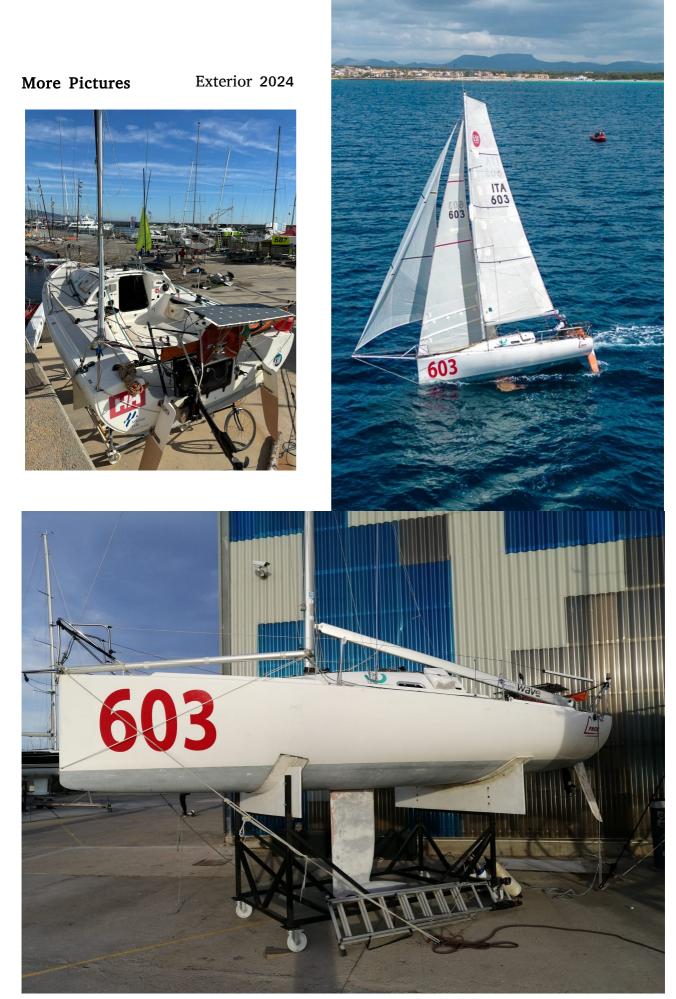

# ISTUARDO 603

Pogo 2 from 2006.

It does not race the transat. Available immediately!

Ready to sail category A races. The boat has only raced 2 transats and has been very lightly sailed for the last 7 years with only 1-2 races per year.

Optimized with a well thought sail inventory. Recent races results:

100 milles entre illes 2024: 4 / 15

SoloMed 2023: 6 / 15 (2nd in the 2nd leg: 400miles)

Price 30k € Located in Barcelona

Contact: JOAQUIM SANT jsantcat@gmail.com +34 657891007