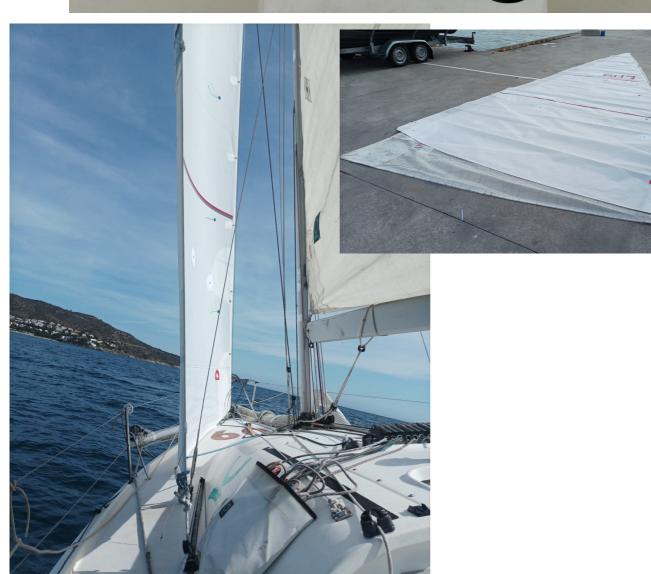

## Sails

- Solent R&L 2024
- Mainsail Quantum 2017
- Storm sail 2017
- Gennaker All Purpose 2016
- Spi Medium Quantum 2017
- Spi Maxi Deporter 2017
- Code 5 Delta 2016
- Solent Evolution 2017 (for transfers).