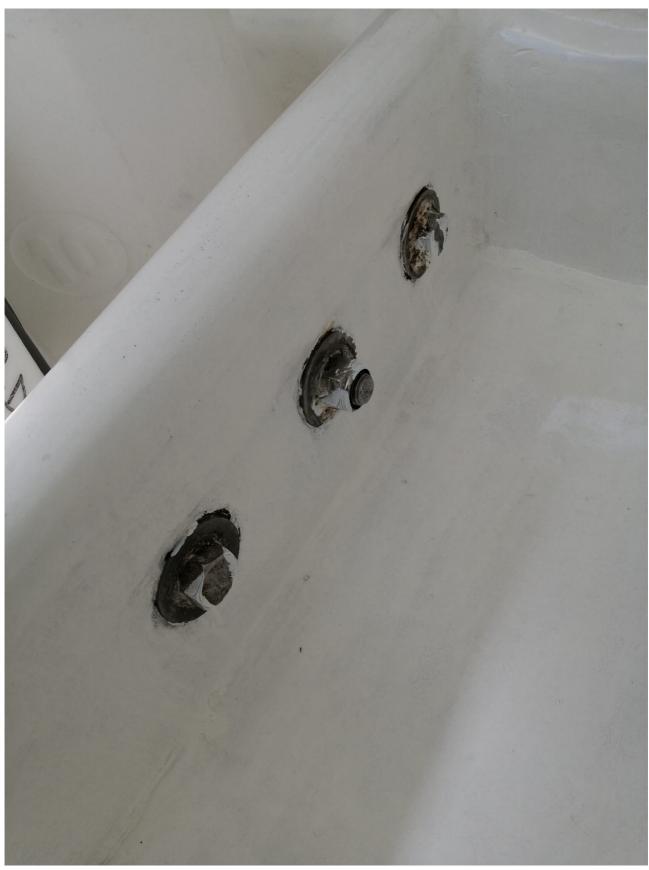

· Liferaft Plastimo revised 2024.
- First aid kit for Cat. A races. (to review)
- Survival container with all required items (flares, blanket, seamark dyer, etc).
- Emergency VHF antenna.

## Sails

- Solent R&L 2024
- Mainsail Quantum 2017
- Storm sail 2017
- Gennaker All Purpose 2016
- Spi Medium Quantum 2017
- Spi Maxi Deporter 2017
- Code 5 Delta 2016
- Solent Evolution 2017 (for transfers).

## Rigging

- Mast 2017
- Rigging 2017
- Boom 2019 (new boom with 3rd reef hole).

#### Other

• New engine Mercury 3.5hp with long shaft (2023)



Exterior picture from 2021, anti-fouling gone on the appendages. The hull still holds pretty well.





















Gyropilot installation.



Battery installation (cover has been removed for the picture).





All fittings in good state:











Keel bolts.