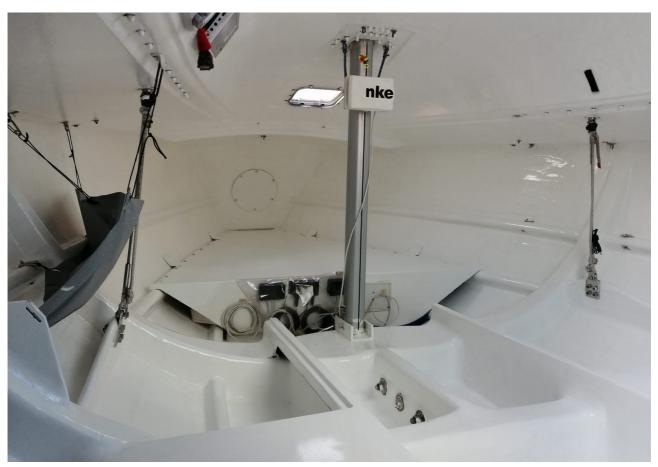

#### **Electronics**

- Autopilot NKE Gyropilot 2.
- Spare Autopilot Raymarine (installed and ready to connect if main autopilot fails).
- NKE Log / sounder interface
- NKE Gyropilot remote control
- GPS Garmin 158i 2019
- Fixed VHF 2017
- AIS Watchmate 2019
- BLU radio.