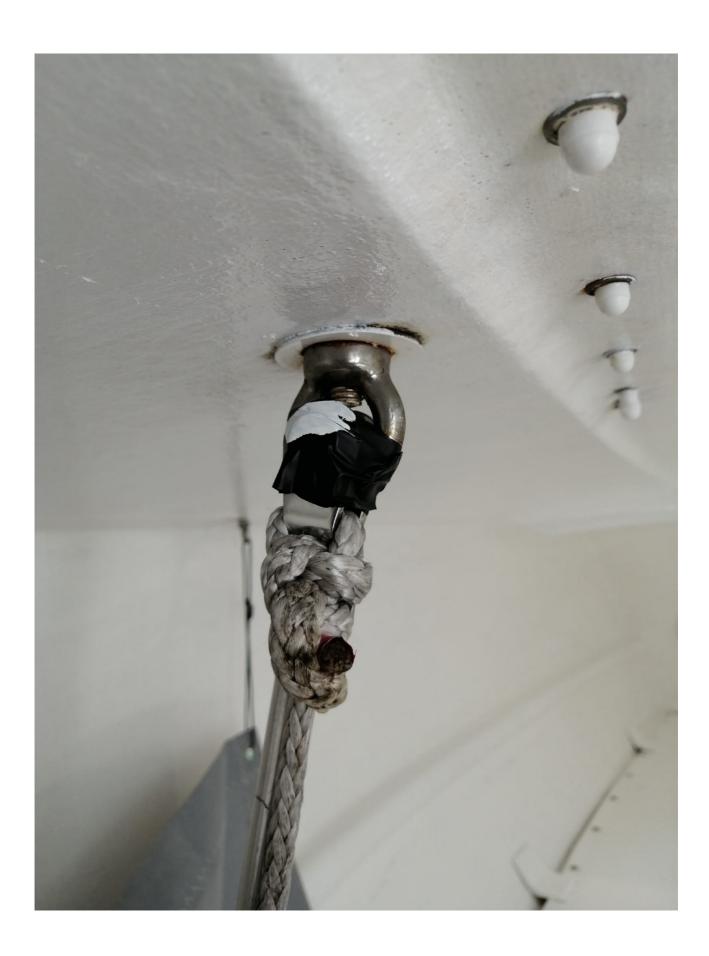

024
- · Liferaft Plastimo revised 2024.
- First aid kit for Cat. A races. (to review)
- Survival container with all required items (flares, blanket, seamark dyer, etc).
- Emergency VHF antenna.

## Sails

- Solent R&L 2024
- Mainsail Quantum 2017
- Storm sail 2017
- Gennaker All Purpose 2016
- Spi Medium Quantum 2017
- Spi Maxi Deporter 2017
- Code 5 Delta 2016
- Solent Evolution 2017 (for transfers).

## Rigging

- Mast 2017
- Rigging 2017
- Boom 2019 (new boom with 3rd reef hole).

#### Other

• New engine Mercury 3.5hp with long shaft (2023)



Exterior picture from 2021, anti-fouling gone on the appendages. The hull still holds pretty well.





















Gyropilot installation.



Battery installation (cover has been removed for the picture).





All fittings in good state:











Keel bolts.