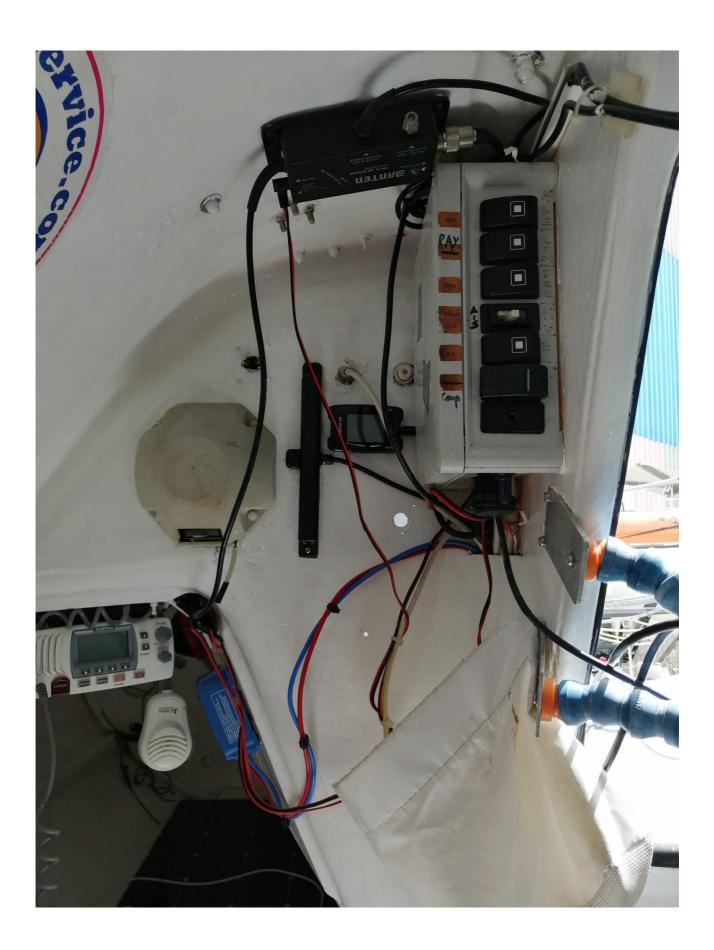

#### **Electronics**

- Autopilot NKE Gyropilot 2.
- Spare Autopilot Raymarine (installed and ready to connect if main autopilot fails).
- NKE Log / sounder interface
- NKE Gyropilot remote control
- GPS Garmin 158i 2019
- Fixed VHF 2017
- AIS Watchmate 2019
- BLU radio.

#### Other

• New engine Mercury 3.5hp with long shaft (2023)

Exterior picture from 2021, anti-fouling gone on the appendages. The hull still holds pretty well.

Gyropilot installation.

Battery installation (cover has been removed for the picture).