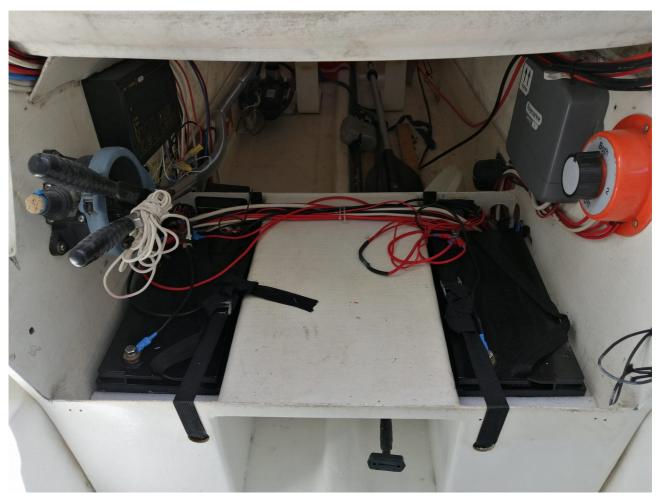

## Energy

- 2 Batteries Lithium 100 Ah 2020
- 1 Solar panels energie mobile 115 W each 2020
- 1 Solar panel solbian 78 W 2019
- 1 Solar panel allpowers 100 W 2019
- 3 Victron MPPT regulators 2020.

#### Other

• New engine Mercury 3.5hp with long shaft (2023)

Exterior picture from 2021, anti-fouling gone on the appendages. The hull still holds pretty well.

Gyropilot installation.

Battery installation (cover has been removed for the picture).