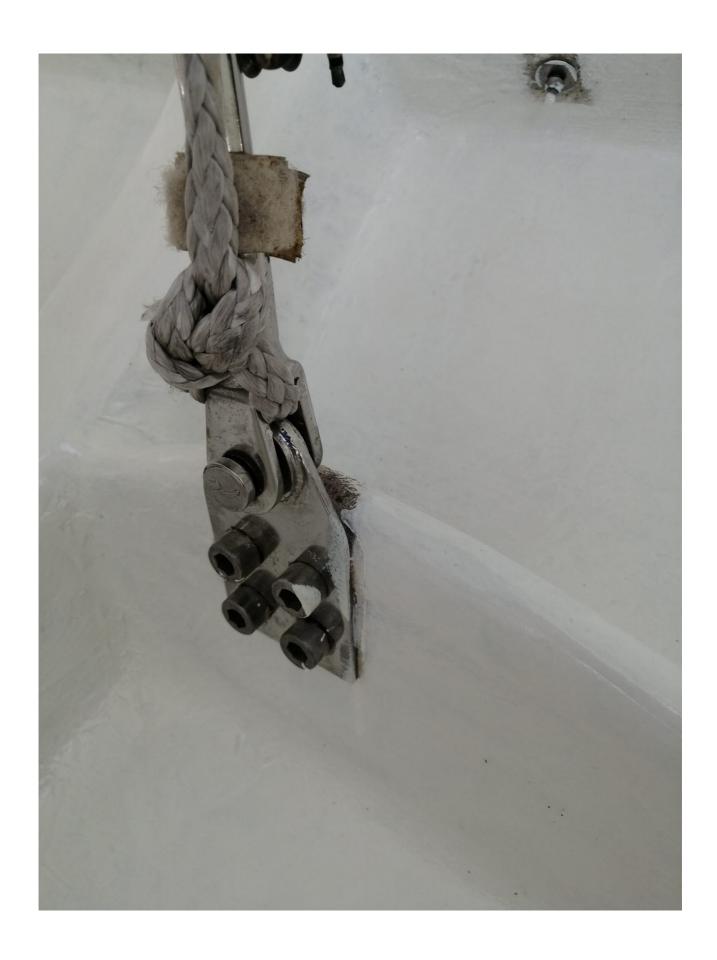

4
- · Liferaft Plastimo revised 2024.
- First aid kit for Cat. A races. (to review)
- Survival container with all required items (flares, blanket, seamark dyer, etc).
- Emergency VHF antenna.

## Sails

- Solent R&L 2024
- Mainsail Quantum 2017
- Storm sail 2017
- Gennaker All Purpose 2016
- Spi Medium Quantum 2017
- Spi Maxi Deporter 2017
- Code 5 Delta 2016
- Solent Evolution 2017 (for transfers).

## Rigging

- Mast 2017
- Rigging 2017
- Boom 2019 (new boom with 3rd reef hole).

#### Other

• New engine Mercury 3.5hp with long shaft (2023)



Exterior picture from 2021, anti-fouling gone on the appendages. The hull still holds pretty well.





















Gyropilot installation.



Battery installation (cover has been removed for the picture).





All fittings in good state:











Keel bolts.