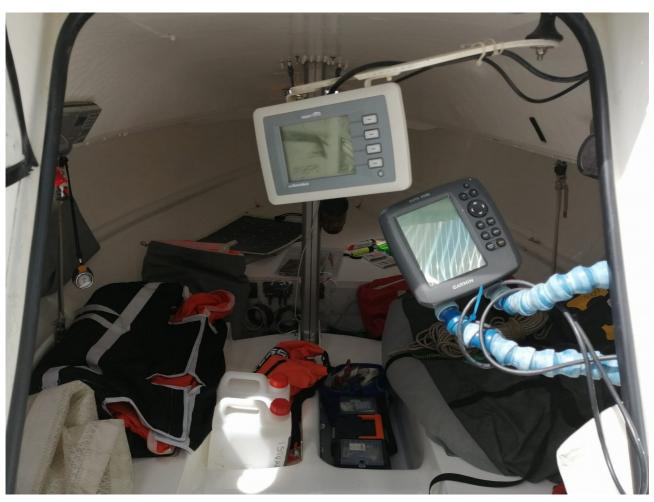

#### **Electronics**

- Autopilot NKE Gyropilot 2.
- Spare Autopilot Raymarine (installed and ready to connect if main autopilot fails).
- NKE Log / sounder interface
- NKE Gyropilot remote control
- GPS Garmin 158i 2019
- Fixed VHF 2017
- AIS Watchmate 2019
- BLU radio.