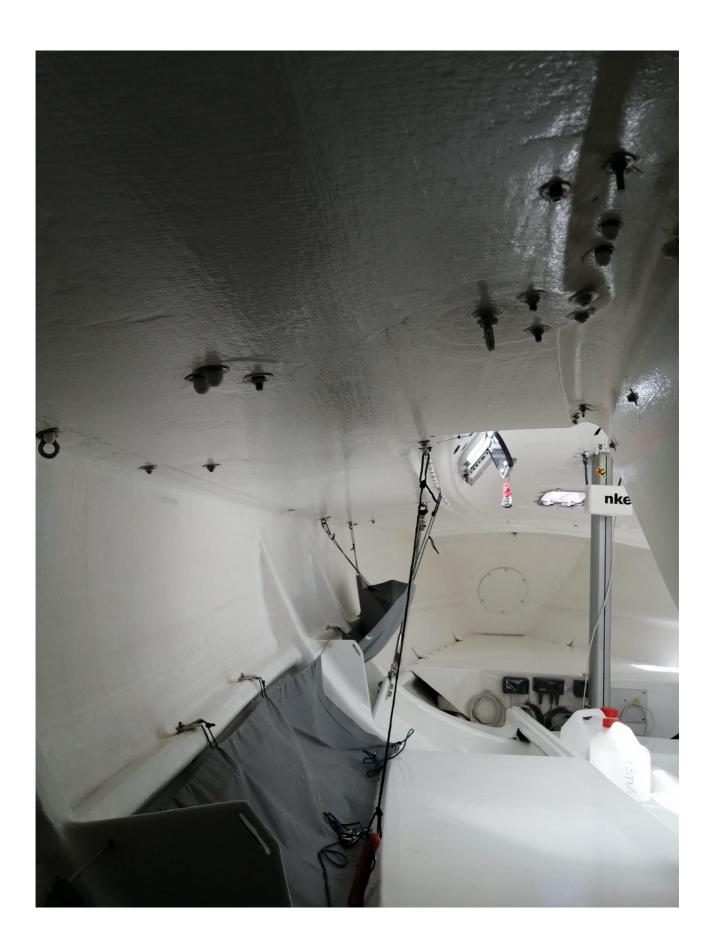

#### **Electronics**

- Autopilot NKE Gyropilot 2.
- Spare Autopilot Raymarine (installed and ready to connect if main autopilot fails).
- NKE Log / sounder interface
- NKE Gyropilot remote control
- GPS Garmin 158i 2019
- Fixed VHF 2017
- AIS Watchmate 2019
- BLU radio.

#### Other

• New engine Mercury 3.5hp with long shaft (2023)

Exterior picture from 2021, anti-fouling gone on the appendages. The hull still holds pretty well.

Gyropilot installation.

Battery installation (cover has been removed for the picture).