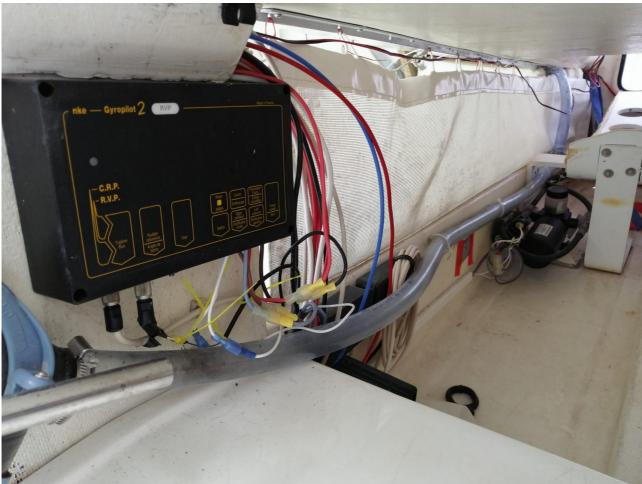

#### **Electronics**

- Autopilot NKE Gyropilot 2.
- Spare Autopilot Raymarine (installed and ready to connect if main autopilot fails).
- NKE Log / sounder interface
- NKE Gyropilot remote control
- GPS Garmin 158i 2019
- Fixed VHF 2017
- AIS Watchmate 2019
- BLU radio.

#### Other

• New engine Mercury 3.5hp with long shaft (2023)

Exterior picture from 2021, anti-fouling gone on the appendages. The hull still holds pretty well.

Gyropilot installation.

Battery installation (cover has been removed for the picture).