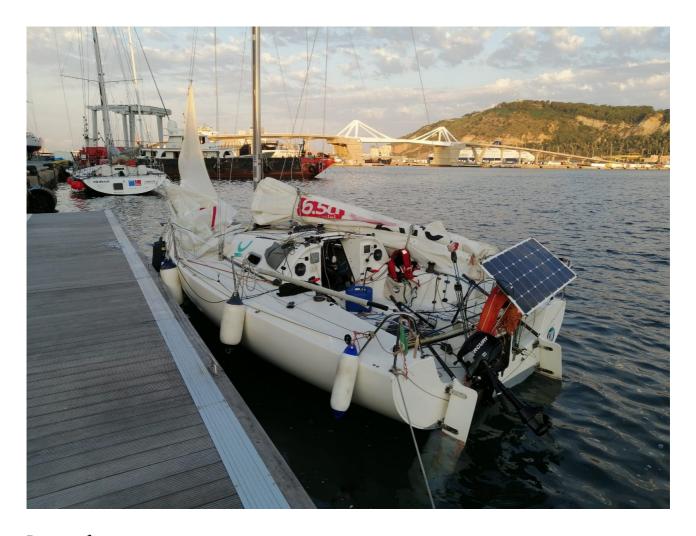

#### Other

• New engine Mercury 3.5hp with long shaft (2023)

Exterior picture from 2021, anti-fouling gone on the appendages. The hull still holds pretty well.

Gyropilot installation.

Battery installation (cover has been removed for the picture).

## Energy

- 2 Batteries Lithium 100 Ah 2020
- 1 Solar panels energie mobile 115 W each 2020
- 1 Solar panel solbian 78 W 2019
- 1 Solar panel allpowers 100 W 2019
- 3 Victron MPPT regulators 2020.