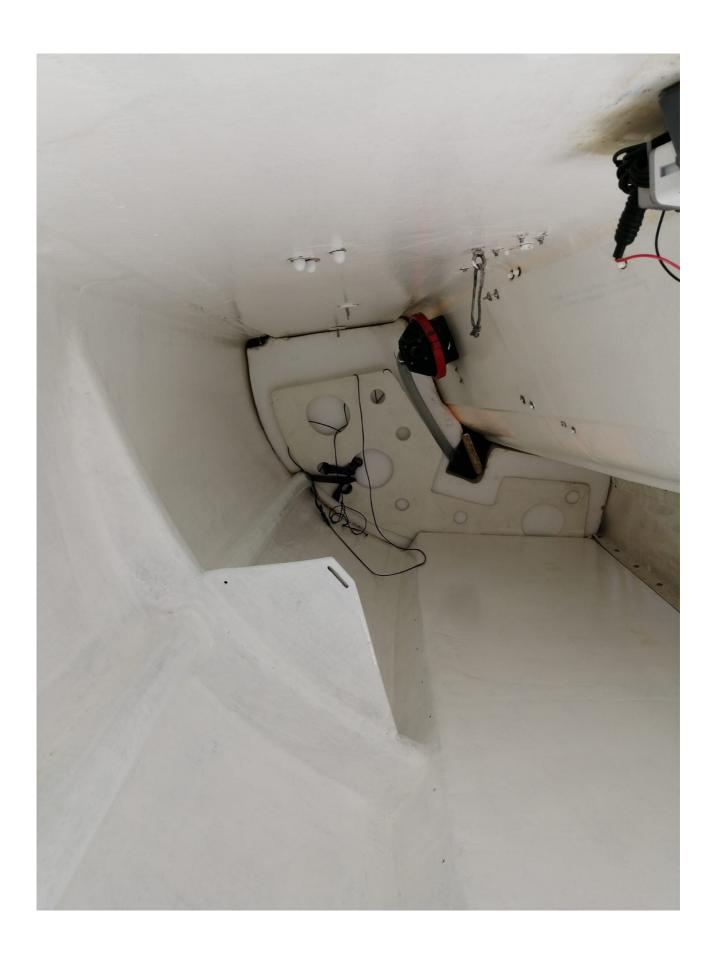

#### Other

• New engine Mercury 3.5hp with long shaft (2023)

Exterior picture from 2021, anti-fouling gone on the appendages. The hull still holds pretty well.

Gyropilot installation.

Battery installation (cover has been removed for the picture).