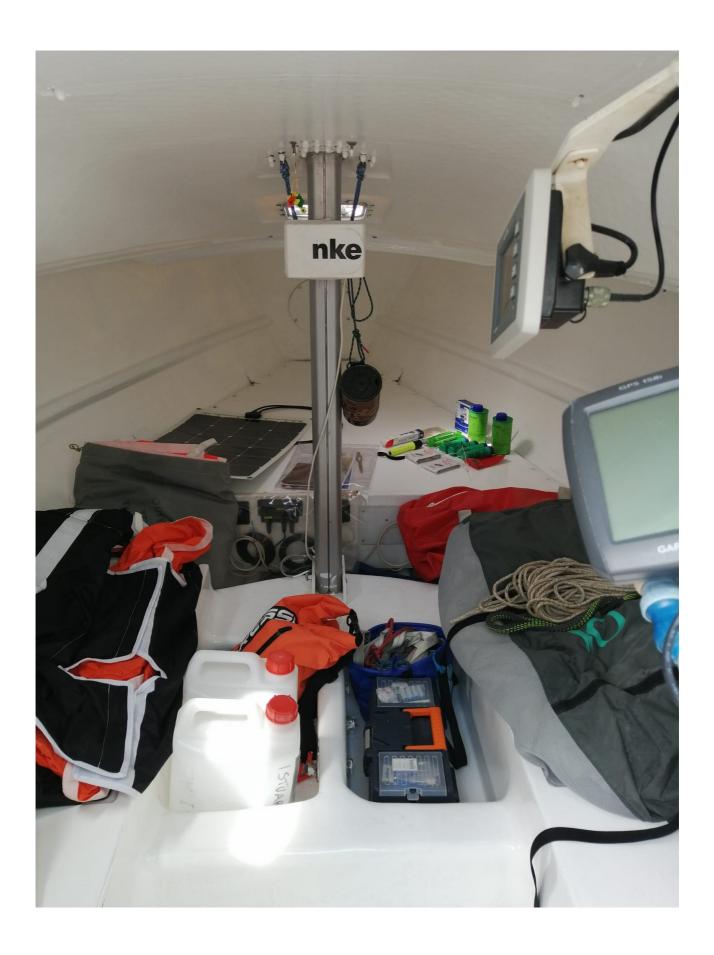

#### **Electronics**

- Autopilot NKE Gyropilot 2.
- Spare Autopilot Raymarine (installed and ready to connect if main autopilot fails).
- NKE Log / sounder interface
- NKE Gyropilot remote control
- GPS Garmin 158i 2019
- Fixed VHF 2017
- AIS Watchmate 2019
- BLU radio.

## Energy

- 2 Batteries Lithium 100 Ah 2020
- 1 Solar panels energie mobile 115 W each 2020
- 1 Solar panel solbian 78 W 2019
- 1 Solar panel allpowers 100 W 2019
- 3 Victron MPPT regulators 2020.